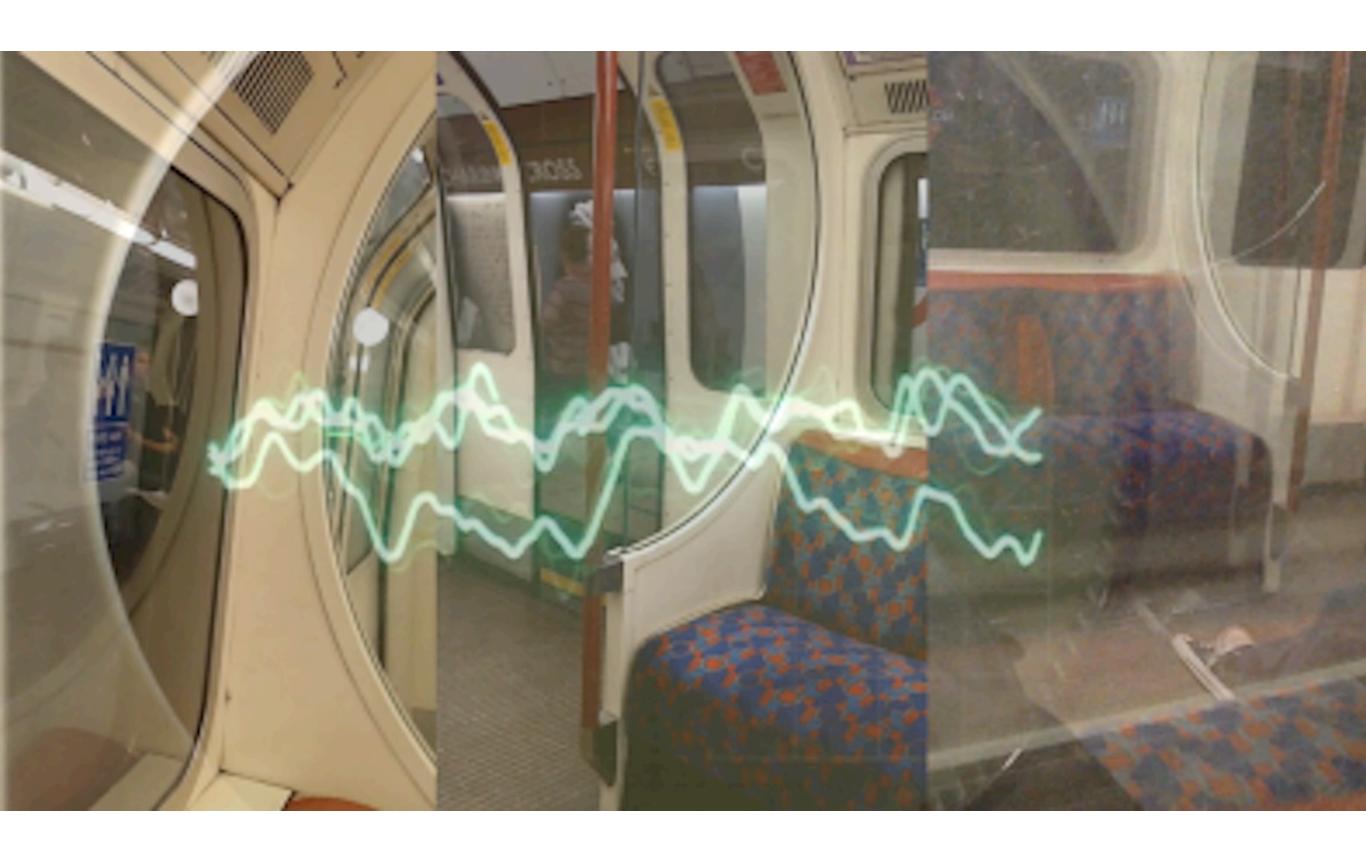

Part 1: Electromagnetic Landscapes and Code Poetry



















## Part 2: SuperLattice



















1D Array

3

2

2D Array

3D Array





| 1 cctatctaat aatatacctt atactggact agtgccaata ttaaaatgaa gtg    | ggcgtag |
|-----------------------------------------------------------------|---------|
| 61 tgtgtaattt gattgggtgg aggtgtggct ttggcgtgct tgtaagtttg ggc   |         |
| 121 gaagtggggc gcggcgtggg agccgggcgc gccggatgtg acgttttaga cgc  | catttta |
| 181 cacggaaatg atgttttttg ggcgttgttt gtgcaaattt tgtgttttag gcg  | cgaaaac |
| 241 tgaaatgcgg aagtgaaaat tgatgacggc aattttatta taggcgcgga ata  | tttaccg |
| 301 agggcagagt gaactctgag cctctacgtg tgggtttcga tacgtgagcg acg  | gggaaac |
| 361 tccacgttgg cgctcaaagg gcgcgtttat tgttctgtca gctgatcgtt tgg  | gtattta |
| 421 atgccgccgt gttcgtcaag aggccactct tgagtgccag cgagaagagt ttt  | ctctgcc |
| 481 agc