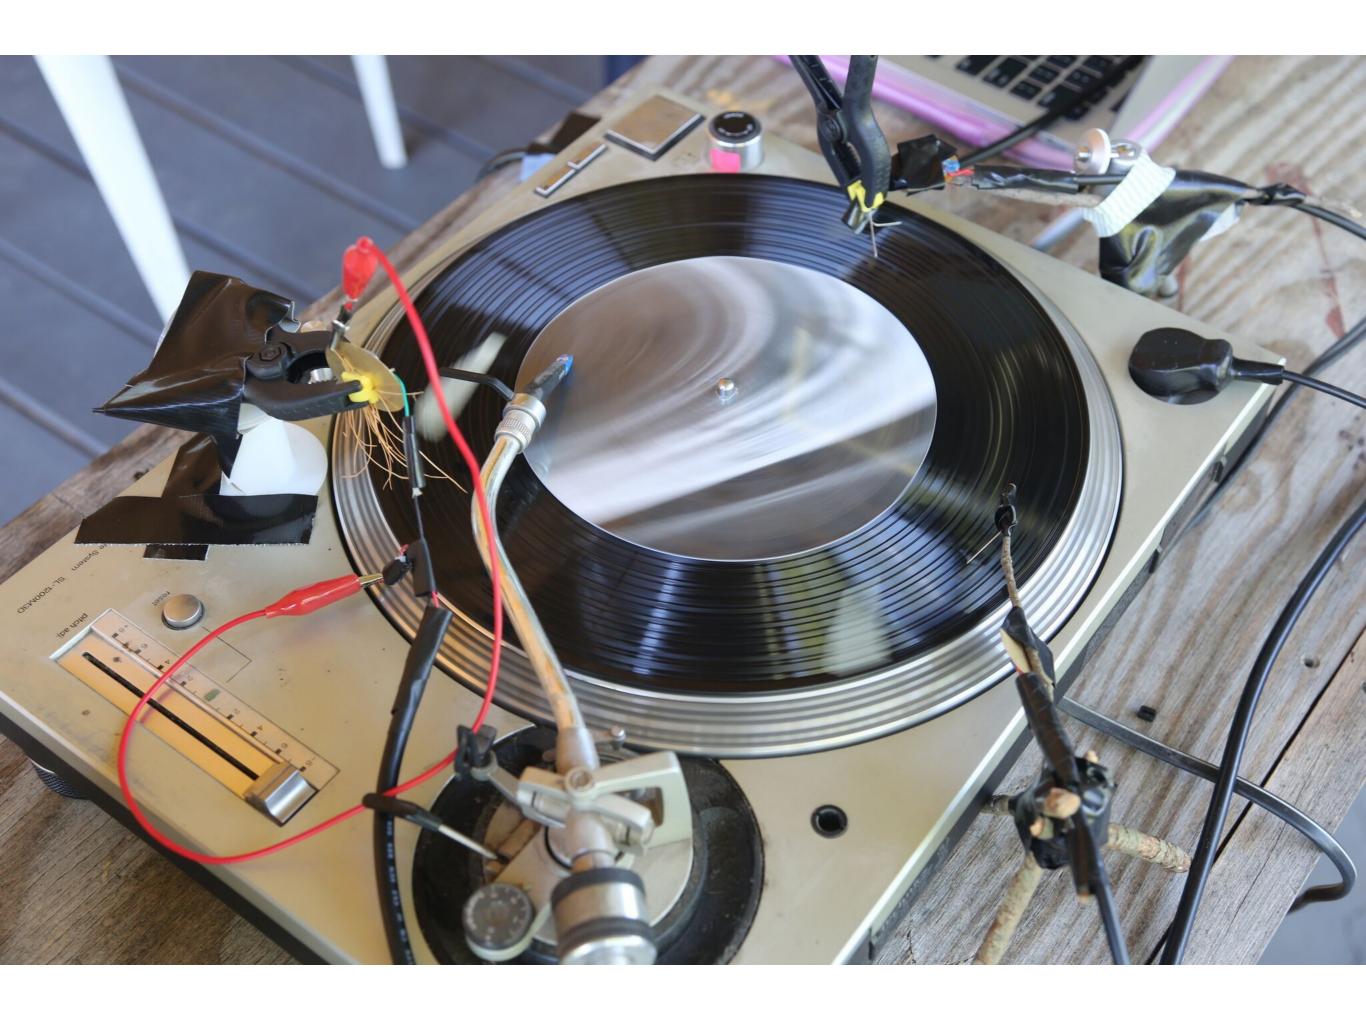

ggcgcca ttatgagaac tgaaatgact cccttggtcc tgt  | cgtatca |
| 541 ggaagctgac gacatattgg agcatttggt ggacaacttt tttaacgagg tac  | ccagtga |
| 601 tgatgatctt tatgttccgt ctctttacga actgtatgat cttgatgtgg agt  | ctgccgg |
| 661 tgaagataat aatgaacagg cggtgaatga gttttttccc gaatcgctta ttt  | tagctgc |
| 721 cagtgagggg ttgtttttac cggagcctcc tgtactttct cctgtctgtg agc  | ctattgg |
| 781 gggcgaatgt atgccacaac tgcaccctga agatatggat ttattgtgct acg  | agatggg |
| 841 ctttccctgt agcgattcgg aagacgagca agacgagaac ggaatggcgc atg  | tttctgc |
| 901 atccgcagct gctgctgccg ctgataggga acgtgaggag tttcagttag acc  | atccaga |
| 961 gttgcccgga cacaattgta agtcctgtga gcaccaccgg aatagtactg gaa  |         |
| 1021 cttaatgtgc tctttgtgct atctgcgagc ctacaacatg ttcatttaca gta | agtgtgc |



















Remote Disc