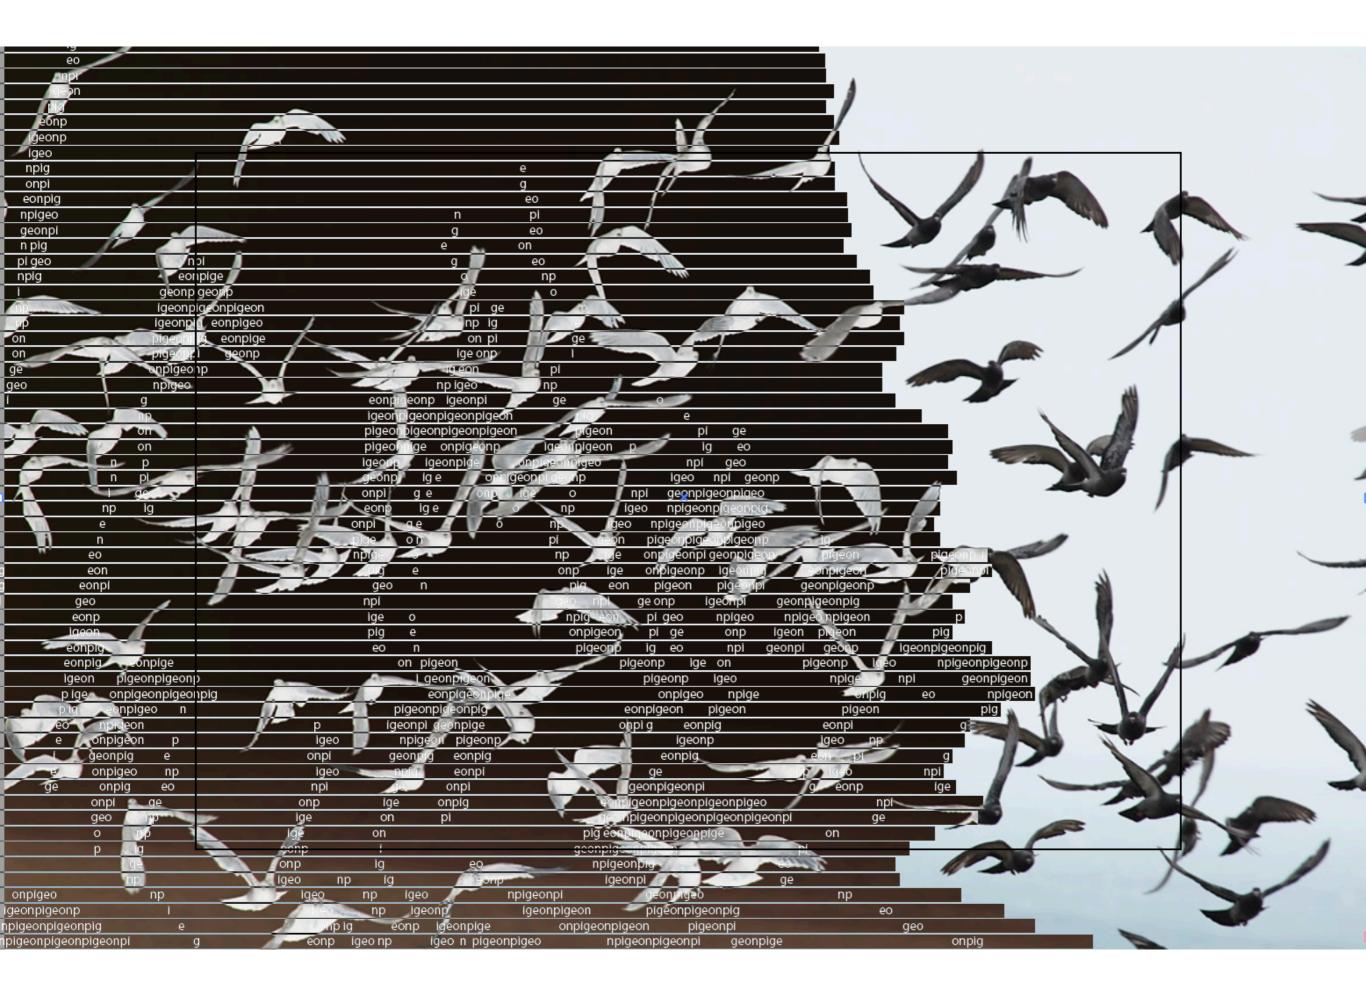

tt cacggcgcca ttatgagaac tgaaatgact cccttggtcc tgt  | cgtatca |
| 541 ggaagctgac gacatattgg agcatttggt ggacaacttt tttaacgagg tac  | ccagtga |
| 601 tgatgatctt tatgttccgt ctctttacga actgtatgat cttgatgtgg agt  | ctgccgg |
| 661 tgaagataat aatgaacagg cggtgaatga gttttttccc gaatcgctta ttt  | tagctgc |
| 721 cagtgagggg ttgtttttac cggagcctcc tgtactttct cctgtctgtg agc  | ctattgg |
| 781 gggcgaatgt atgccacaac tgcaccctga agatatggat ttattgtgct acg  | agatggg |
| 841 ctttccctgt agcgattcgg aagacgagca agacgagaac ggaatggcgc atg  | tttctgc |
| 901 atccgcagct gctgctgccg ctgataggga acgtgaggag tttcagttag acc  | atccaga |
| 961 gttgcccgga cacaattgta agtcctgtga gcaccaccgg aatagtactg gaa  |         |
| 1021 cttaatgtgc tctttgtgct atctgcgagc ctacaacatg ttcatttaca gta | agtgtgc |



















Remote Disc