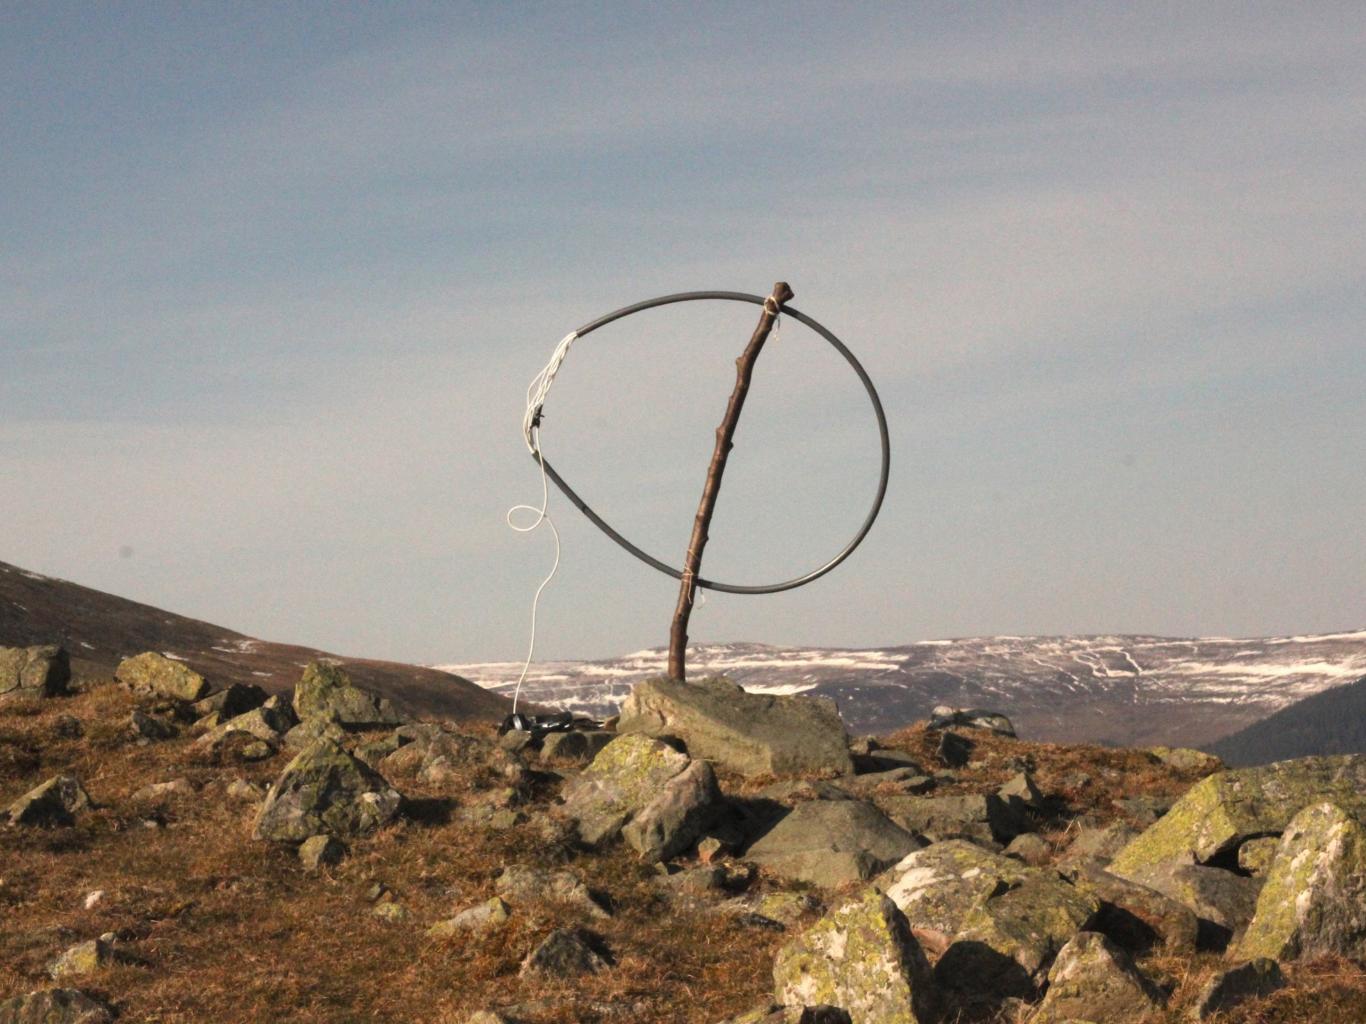

Part 1: Electromagnetic Landscapes and Code Poetry



















## Part 2: SuperLattice



















1D Array

3

2

2D Array

3D Array





| 1 cctatctaat aatatacctt atactggact agtgccaata ttaaaatgaa gtg    | ggcgtag |
|-----------------------------------------------------------------|---------|
| 61 tgtgtaattt gattgggtgg aggtgtggct ttggcgtgct tgtaagtttg ggc   |         |
| 121 gaagtggggc gcggcgtggg agccgggcgc gccggatgtg acgttttaga cgc  | catttta |
| 181 cacggaaatg atgttttttg ggcgttgttt gtgcaaattt tgtgttttag gcg  | cgaaaac |
| 241 tgaaatgcgg aagtgaaaat tgatgacggc aattttatta taggcgcgga ata  | tttaccg |
| 301 agggcagagt gaactctgag cctctacgtg tgggtttcga tacgtgagcg acg  | gggaaac |
| 361 tccacgttgg cgctcaaagg gcgcgtttat tgttctgtca gctgatcgtt tgg  | gtattta |
| 421 atgccgccgt gttcgtcaag aggccactct tgagtgccag cgagaagagt ttt  | ctctgcc |
| 4