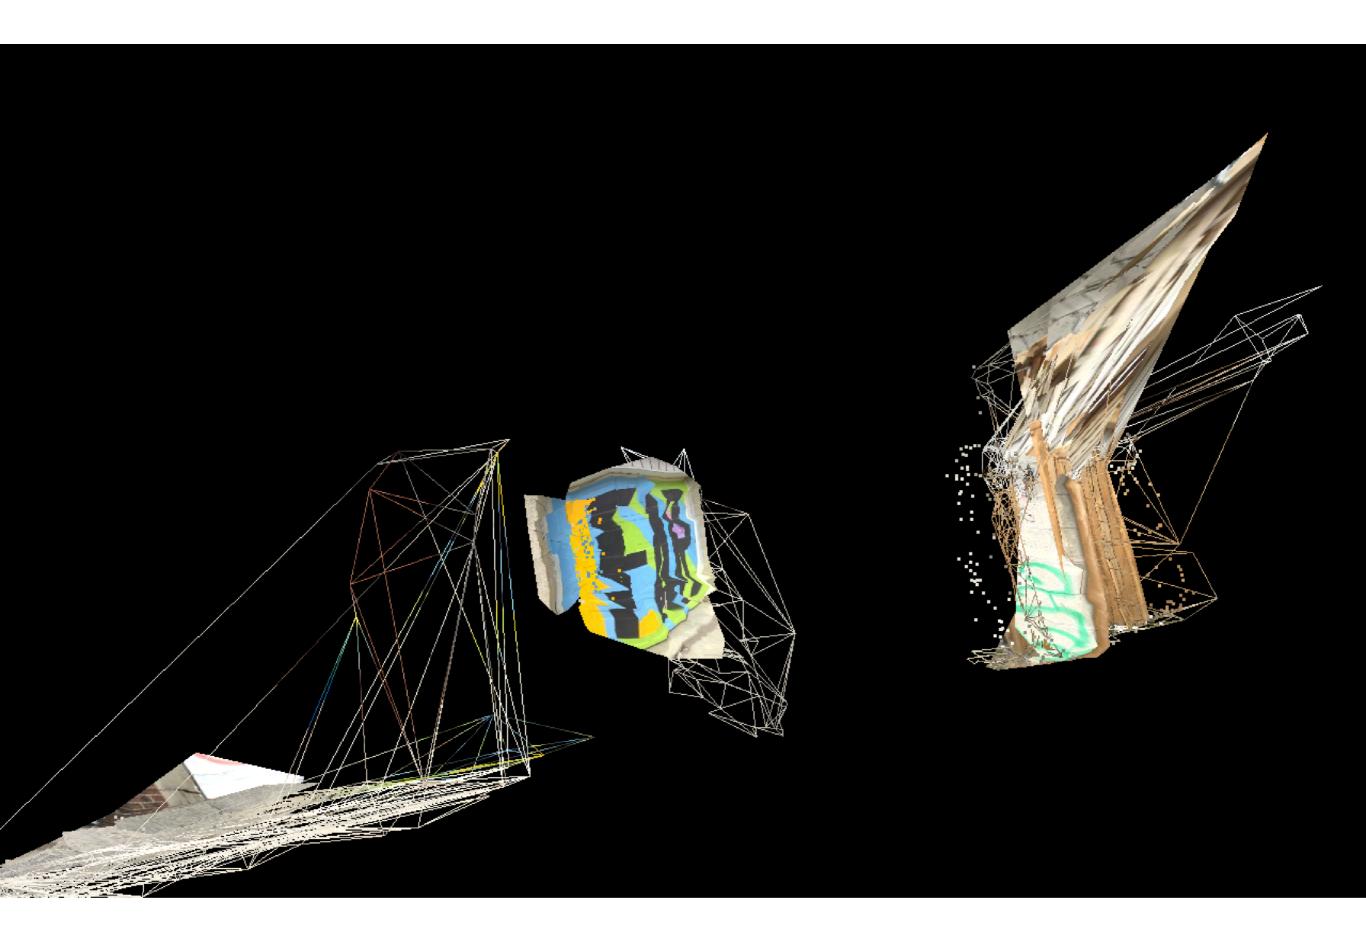

a ttatgagaac tgaaatgact cccttggtcc tgt  | cgtatca |
| 541 ggaagctgac gacatattgg agcatttggt ggacaacttt tttaacgagg tac  | ccagtga |
| 601 tgatgatctt tatgttccgt ctctttacga actgtatgat cttgatgtgg agt  | ctgccgg |
| 661 tgaagataat aatgaacagg cggtgaatga gttttttccc gaatcgctta ttt  | tagctgc |
| 721 cagtgagggg ttgtttttac cggagcctcc tgtactttct cctgtctgtg agc  | ctattgg |
| 781 gggcgaatgt atgccacaac tgcaccctga agatatggat ttattgtgct acg  | agatggg |
| 841 ctttccctgt agcgattcgg aagacgagca agacgagaac ggaatggcgc atg  | tttctgc |
| 901 atccgcagct gctgctgccg ctgataggga acgtgaggag tttcagttag acc  | atccaga |
| 961 gttgcccgga cacaattgta agtcctgtga gcaccaccgg aatagtactg gaa  |         |
| 1021 cttaatgtgc tctttgtgct atctgcgagc ctacaacatg ttcatttaca gta | agtgtgc |



















Remote Disc