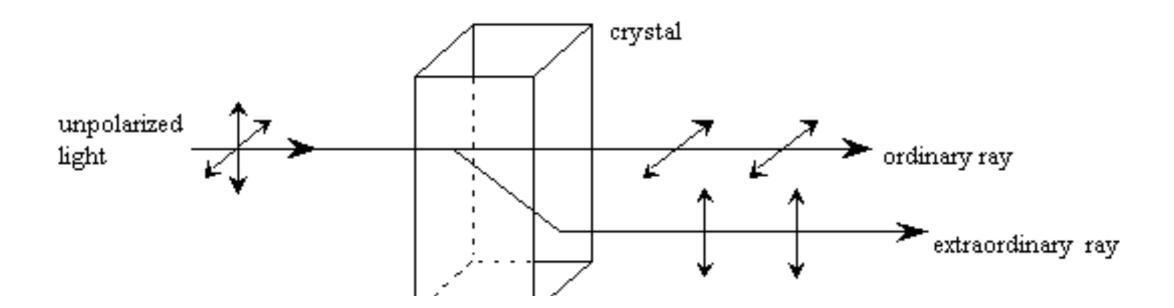

Part 1: Electromagnetic Landscapes and Code Poetry



















## Part 2: SuperLattice



















1D Array

3

2

2D Array

3D Array





| 1 cctatctaat aatatacctt atactggact agtgccaata ttaaaatgaa gtg    | ggcgtag |
|-----------------------------------------------------------------|---------|
| 61 tgtgtaattt gattgggtgg aggtgtggct ttggcgtgct tgtaagtttg ggc   |         |
| 121 gaagtggggc gcggcgtggg agccgggcgc gccggatgtg acgttttaga cgc  | catttta |
| 181 cacggaaatg atgttttttg ggcgttgttt gtgcaaattt tgtgttttag gcg  | cgaaaac |
| 241 tgaaatgcgg aagtgaaaat tgatgacggc aattttatta taggcgcgga ata  | tttaccg |
| 301 agggcagagt gaactctgag cctctacgtg tgggtttcga tacgtgagcg acg  | gggaaac |
| 361 tccacgttgg cgctcaaagg gcgcgtttat tgttctgtca gctgatcgtt tgg  | gtattta |
| 421 atgccgccgt gttcgtcaag aggccactct tgagtgccag cgagaagagt ttt  | ctctgcc |
| 481 agctcatttt cacggcgcca ttatgagaac tgaaatgact cc