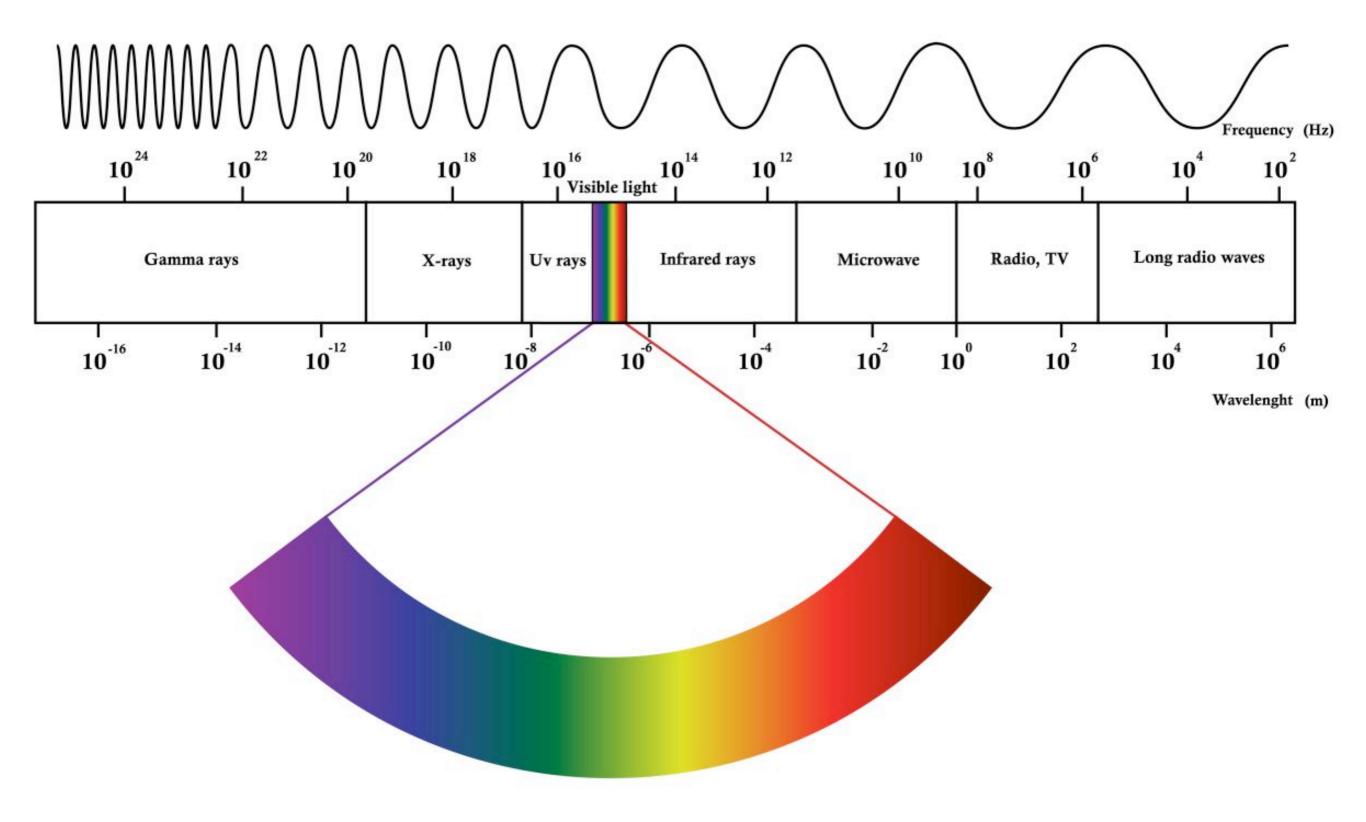

Part 1: Electromagnetic Landscapes and Code Poetry



















## Part 2: SuperLattice



















1D Array

3

2

2D Array

3D Array





| 1 cctatctaat aatatacctt atactggact agtgccaata ttaaaatgaa gtg    | ggcgtag |
|-----------------------------------------------------------------|---------|
| 61 tgtgtaattt gattgggtgg aggtgtggct ttggcgtgct tgtaagtttg ggc   |         |
| 121 gaagtggggc gcggcgtggg agccgggcgc gccggatgtg acgttttaga cgc  | catttta |
| 181 cacggaaatg atgttttttg ggcgttgttt gtgcaaattt tgtgttttag gcg  | cgaaaac |
| 241 tgaaatgcgg aagtgaaaat tgatgacggc aattttatta taggcgcgga ata  | tttaccg |
| 301 agggcagagt gaactctgag cctctacgtg tgggtttcga tacgtgagcg acg  | gggaaac |
| 361 tccacgttgg cgctcaaagg gcgcgtttat tgttctgtca gctgatcgtt tgg  | gtattta |
| 421 atgccgccgt gttcgtcaag aggccactct tgagtgccag cgagaagagt ttt  | ctctgcc