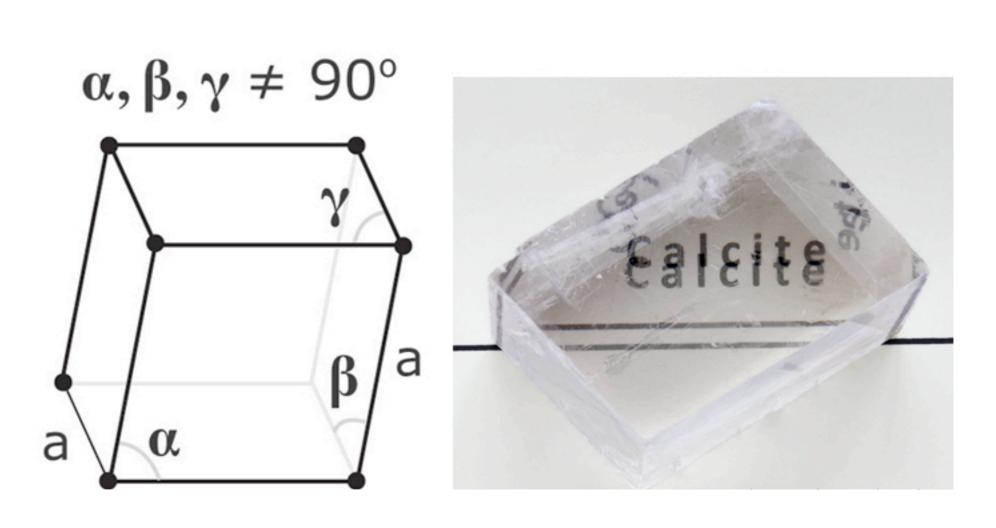

Part 1: Electromagnetic Landscapes and Code Poetry



















## Part 2: SuperLattice



















1D Array

3

2

2D Array

3D Array





| 1 cctatctaat aatatacctt atactggact agtgccaata ttaaaatgaa gtg    | ggcgtag |
|-----------------------------------------------------------------|---------|
| 61 tgtgtaattt gattgggtgg aggtgtggct ttggcgtgct tgtaagtttg ggc   |         |
| 121 gaagtggggc gcggcgtggg agccgggcgc gccggatgtg acgttttaga cgc  | catttta |
| 181 cacggaaatg atgttttttg ggcgttgttt gtgcaaattt tgtgttttag gcg  | cgaaaac |
| 241 tgaaatgcgg aagtgaaaat tgatgacggc aattttatta taggcgcgga ata  | tttaccg |
| 301 agggcagagt gaactctgag cctctacgtg tgggtttcga tacgtgagcg acg  | gggaaac |
| 361 tccacgttgg cgctcaaagg gcgcgtttat tgttctgtca gctgatcgtt tgg  | gtattta |
| 421 atgccgccgt gttcgtcaag aggccactct tgagtgccag cgagaagagt ttt  | ctctgcc |
| 481 agctcatttt cacggcgcca ttatgagaac tgaaatgact ccct